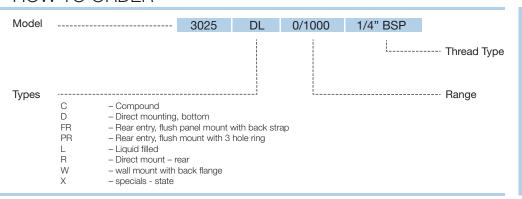

60        |
|                     |                    | 0/250, 0/400, 0/600       |
|                     |                    | 0/1000, 0/1600            |
|                     |                    | 0/2500, 0/4000            |
|                     |                    | 0/6000, 0/10000           |
|                     |                    | 0/16000, 0/25000          |
|                     |                    | 0/40000                   |
| Compound            | -100/150, -100/300 |                           |
|                     | -100/500           | 100/900100/1500 -100/2400 |

#### **OPTIONS**

Silicon Filled, Adjustable Pointers, Drag Pointers (Max Reading), Special Scales, Corporate Logos, Ammonia Scales, Freon Scales, Coloured Sectors

## DIMENSIONS (mm)



# HOW TO ORDER



# Manufactured in New Zealand by TELTHERM INSTRUMENTS LTD.

295 Neilson St, Onehunga Auckland 1061

P.O. Box 12-171, Penrose Auckland 1642

Ph: +64 9 633 0040 Fax: +64 9 633 0012 Email: sales@teltherm.co.nz www.teltherm.co.nz