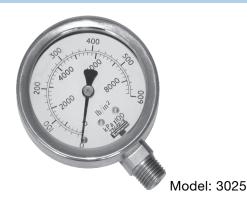

# PRESSURE GAUGES

63mm STAINLESS STEEL - 3025

#### **SPECIFICATIONS**

CASE AISI 304 stainless steel

BEZEL AISI 304 stainless steel

BOURDON TUBE AISI 316 stainless steel

STEM AISI 316 stainless steel

WINDOW Polycarbonate

GASKET Silicon
FILLING LIQUID Glycerine

### **OPERATION**

The 3025 is designed to withstand vigorous conditions and is made of all 316 stainless steel wetted parts.

The design and accuracy of this Teltherm gauge complies with BS EN 837-1:1998 for class 1.6 pressure gauges.

#### **FEATURES**

**DUAL SCALE** kPa and psi standard, other engineering units available

on request

ACCURACY ±1% of full scale. Gauges are

tested on ascending and descending pressure.

LIQUID FILLED This acts as a dampening agent for the sensitive