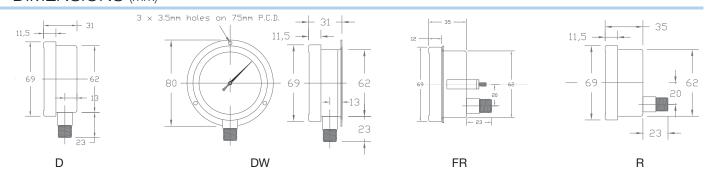

| 0/70, 0/100, 0/160        |
|                     |                    | 0/250, 0/400, 0/600       |
|                     |                    | 0/1000, 0/1600            |
|                     |                    | 0/2500, 0/4000            |
|                     |                    | 0/6000, 0/10000           |
|                     |                    | 0/16000, 0/25000          |
|                     |                    | 0/40000                   |
| Compound            | -100/150, -100/300 |                           |
|                     | -100/500           | 100/900100/1500 -100/2400 |

#### **OPTIONS**

Silicon Filled, Adjustable Pointers, Drag Pointers (Max Reading), Special Scales, Corporate Logos, Ammonia Scales, Freon Scales, Coloured Sectors

## DIMENSIONS (mm)



# HOW TO ORDER



# Manufactured in New Zealand by TELTHERM INSTRUMENTS LTD.

295 Neilson St, Onehunga Auckland 1061

P.O. Box 12-171, Penrose Auckland 1642

Ph: +64 9 633 0040 Fax: +64 9 633 0012 Email: sales@teltherm.co.nz www.teltherm.co.nz