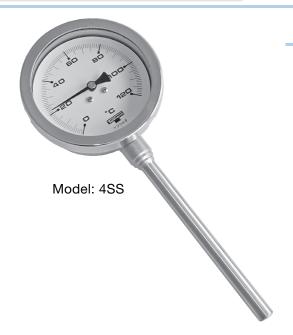

# **BI-METAL THERMOMETER**

100mm + 150mm DIAL - BOTTOM ENTRY 4SS

#### **SPECIFICATIONS**

All stainless steel, bi-metal operated, dial thermometer with sealed head.

CASE AISI 304 stainless steel
BEZEL AISI 304 stainless steel
DIAMETER 100mm or 150mm

STEM Stainless steel, welded construction