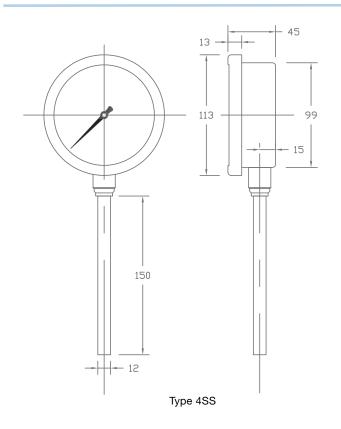

le

#### **FEATURES**

- Head may be silicon filled for heavy duty plant conditions. -Accuracy may be reduced to ±2% of full scale.
- Rust and corrosion proof, leak sealed heads.

## **OPTIONS**

· Back flange for wall mounting

#### STANDARD RANGES

| Standard Ranges °C | Scale Divisions |
|--------------------|-----------------|
| -40/ +60           | 1 °C            |
| -20/ +80           | 1 °C            |
| 0/ 50              | 0.5 °C          |
| 0/100              | 1 °C            |
| 0/120              | 1 °C            |
| 0/150              | 1 °C            |
| 0/200              | 2 °C            |
| 0/250              | 5 °C            |
| 0/300              | 2 °C            |
| 0/400              | 5 °C            |
| 0/500              | 5 °C            |

## DIMENSIONS



#### ORDERING GUIDE

| Model                                       | 4SS | А | 12 | 0/120 | 300 | Т | 1/2"BSPT                                                                    |  |
|---------------------------------------------|-----|---|----|-------|-----|---|-----------------------------------------------------------------------------|--|
| Dial Size                                   |     |   |    |       |     |   | Thread Form Connection Type                                                 |  |
| Stem Diameter<br>12 - 12.7mm<br>06 - 6.35mm |     |   |    |       |     |   | F - Fixed stainless steel thread<br>C - Compression union<br>T - Thermowell |  |
| Temperature Range Length of Stem (state)    |     |   |    |       |     |   |